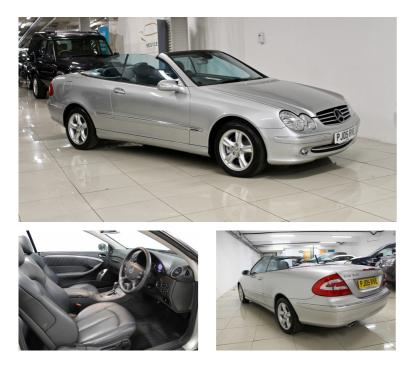

## Description

Prestige Vehicles are delighted to present for sale this incredible value for money, Mercedes-Benz CLK 240 Avantgarde 2dr Tip Auto finished in metallic silver with full leather upholstery and black roof, Genuinely a Great car looks and drives superb! Only 2 previous owners with a full set of keys, book pack, invoices/receipts etc and documented service history 10 stamps in total first 7 all done by Mercedes Main dealer then last 3 done by independent garage. Nice spec on this one,Options included as follows: Full leather, heated seats, Air con, Cd/Radio, Alloy wheels, Multi function Prestige Vehicles of Cemetery Road 300 Cemetery Road, Sheffield, United Kingdom, S11 8FT