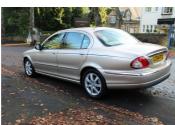

## Jaguar X-TYPE SE

## Overview

RegistrationRegisteredFuel TypeTax BandColourEngine SizeLC04RTZ2004(04)DieselFBeige1,998 ccInterior TrimFuelN/AConsumption50.3 mpg

Prestige Vehicles of Cemetery Road 300 Cemetery Road, Sheffield, United Kingdom, S11 8FT