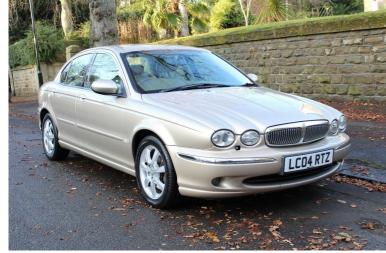

## Jaguar X-TYPE SE

## Overview

RegistrationRegisteredFuel TypeTax BandColourEngine SizeLC04RTZ2004(04)DieselFBeige1,998 ccInterior TrimFuelN/AConsumption50.3 mpg

Prestige Vehicles of Cemetery Road 300 Cemetery Road, Sheffield, United Kingdom, S11 8FT