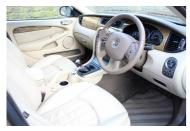

## Jaguar X-TYPE SE

## Overview

RegistrationRegisteredFuel TypeTax BandColourEngine SizeLC04RTZ2004(04)DieselFBeige1,998 ccInterior TrimFuelN/AConsumption50.3 mpg

Prestige Vehicles of Cemetery Road 300 Cemetery Road, Sheffield, United Kingdom, S11 8FT