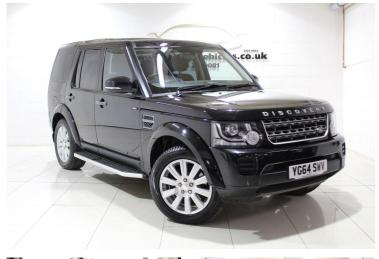

# Land Rover Discovery Sorry now sold

## Overview

| Registration     | YG64SWV  |
|------------------|----------|
| Registered       | 2014(64) |
| Fuel Type        | Diesel   |
| Tax Band         | К        |
| Colour           | Black    |
| Engine Size      | 3,000 cc |
| Interior Trim    | N/A      |
| Fuel Consumption | 35.3 mpg |

## Description

Fantastic Land Rover Discovery 3.0 SDV6 GS 5dr Auto only 35,500 miles with land rover service history, Just arrived full description to follow shortly, or alternatively call 0114 2660081