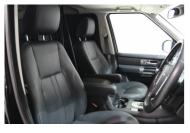

## 2016(65) Land Rover Discovery SE Commercial Sd V6 Auto- Big **Spec- 1 Owner with Land Rover** History

£25,900 + VAT

## Overview

| Mileage  | Fuel Type    | <b>Engine Size</b> | Bodystyle | Transmission | Exterior                       |
|----------|--------------|--------------------|-----------|--------------|--------------------------------|
| 28,200   | Diesel       | 3                  | Hard Top  | Automatic    | Colour                         |
| miles    |              |                    |           |              | Santorini<br>Black<br>metallic |
| Previous | Registration |                    |           |              |                                |