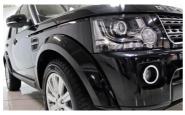

## 2016(65) Land Rover Discovery SE Commercial Sd V6 Auto- Big **Spec- 1 Owner with Land Rover** History

£25,900 + VAT

## Overview

| Mileage  | Fuel Type    | <b>Engine Size</b> | Bodystyle | Transmission | Exterior                       |
|----------|--------------|--------------------|-----------|--------------|--------------------------------|
| 28,200   | Diesel       | 3                  | Hard Top  | Automatic    | Colour                         |
| miles    |              |                    |           |              | Santorini<br>Black<br>metallic |
| Previous | Registration |                    |           |              |                                |