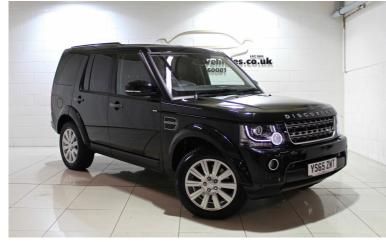

## 2016(65) Land Rover Discovery SE Commercial Sd V6 Auto- Big **Spec- 1 Owner with Land Rover** History

£25,900 + VAT

## Overview

| Mileage  | Fuel Type    | <b>Engine Size</b> | Bodystyle | Transmission | Exterior                       |
|----------|--------------|--------------------|-----------|--------------|--------------------------------|
| 28,200   | Diesel       | 3                  | Hard Top  | Automatic    | Colour                         |
| miles    |              |                    |           |              | Santorini<br>Black<br>metallic |
| Previous | Registration |                    |           |              |                                |