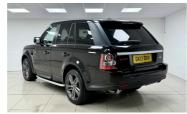

## 2013(13) Land Rover Range Rover Sport 3.0 SDV6 HSE RED Edition 5dr Auto- Sunroof £8,495

## Overview

Mileage 93,602 miles

Sunday

| Fuel Type | Engine Size | Bodystyle | Transmission | Exterior                       |
|-----------|-------------|-----------|--------------|--------------------------------|
| Diesel    | 31          | Estate    | Automatic    | Colour                         |
|           |             |           |              | Santorini<br>Black<br>Metallic |