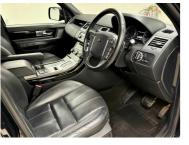

## 2013(13) Land Rover Range Rover Sport 3.0 SDV6 HSE RED Edition 5dr Auto- Sunroof £8,495

## Overview

Mileage 93,602 miles

Sunday

| Fuel Type | Engine Size | Bodystyle | Transmission | Exterior                       |
|-----------|-------------|-----------|--------------|--------------------------------|
| Diesel    | 31          | Estate    | Automatic    | Colour                         |
|           |             |           |              | Santorini<br>Black<br>Metallic |