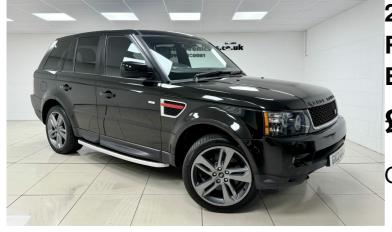

## 2013(13) Land Rover Range Rover Sport 3.0 SDV6 HSE RED Edition 5dr Auto- Sunroof £8,495

## Overview

Mileage 93,602 miles

Sunday

| Fuel Type | Engine Size | Bodystyle | Transmission | Exterior                       |
|-----------|-------------|-----------|--------------|--------------------------------|
| Diesel    | 31          | Estate    | Automatic    | Colour                         |
|           |             |           |              | Santorini<br>Black<br>Metallic |