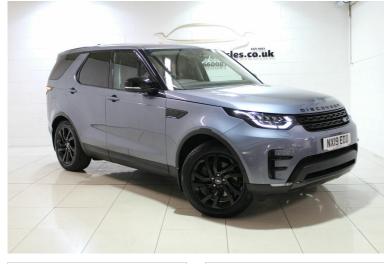

## 2019(19) Land Rover Discovery 3.0 SD6 HSE Commercial Auto £37,990 + VAT

## Overview

Mileage Fuel Type Engine Size Bodystyle Transmission Exterior
58,358 Diesel 3 I Panel Van Automatic Colour
miles Byron Blue
Metallic

Previous Registration

Previous Registration
Owners NX19EOD