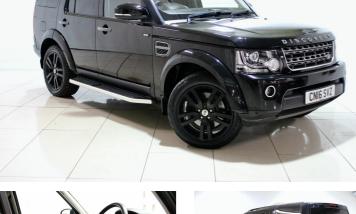

## 2016(16) Land Rover Discovery **SE Commercial Sd V6 Auto No** Vat

£22,495

## Overview

Fuel Type Engine Size Bodystyle Transmission Exterior Mileage Colour 96,346 Diesel 3 I Panel Van Automatic miles Santorini Black Metallic Registration **Previous** Owners CN16SVZ