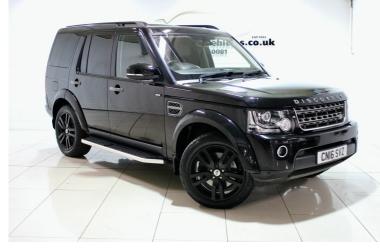

## 2016(16) Land Rover Discovery **SE Commercial Sd V6 Auto No** Vat

£22,495

## Overview

Fuel Type Engine Size Bodystyle Transmission Exterior Mileage Colour 96,346 Diesel 3 I Panel Van Automatic miles Santorini Black Metallic Registration **Previous** Owners CN16SVZ