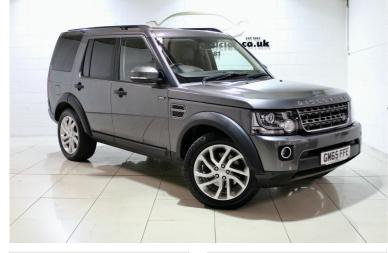

## 2015(65) Land Rover Discovery SE Commercial Sd V6 Auto - Full History - Great condition throughout!

£22,795 + VAT

Overview

 Mileage
 Fuel Type
 Engine Size
 Bodystyle
 Transmission
 Exterior

 70,000
 Diesel
 3 I
 Panel Van
 Automatic
 Colour

 miles
 Grey

 Metallic

Previous Registration
Owners GM65FFE

2

Sunday