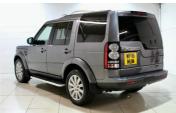

## 2016(16) Land Rover Discovery **SE Commercial Sd V6 Auto** £19,895 + VAT

## Overview

Mileage 93,633 miles

Diesel

Fuel Type Engine Size Bodystyle Transmission Exterior Hard Top

Automatic

Colour

Corris grey Metallic

Registration **Previous Owners** WF16NUW