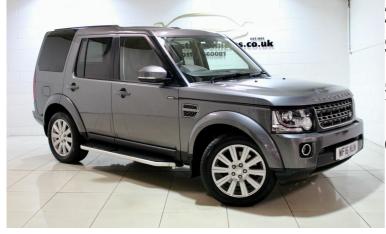

## 2016(16) Land Rover Discovery **SE Commercial Sd V6 Auto** £19,895 + VAT

## Overview

Mileage 93,633 miles

Diesel

Fuel Type Engine Size Bodystyle Transmission Exterior Hard Top

Automatic

Colour

Corris grey Metallic

Registration **Previous Owners** WF16NUW