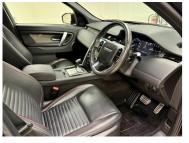

## 2019(69) Land Rover Discovery Sport 2.0 D180 R-Dynamic S 5dr Auto - Black Pack £18,795

## Overview

Mileage 58,780 miles

| Fuel Type   | Engine Size | Bodystyle | Transmission | Exterior  |
|-------------|-------------|-----------|--------------|-----------|
| Diesel      | 21          | Station   | Automatic    | Colour    |
|             |             | Wagon     |              | Santorini |
|             |             |           |              | Black     |
|             |             |           |              | Metallic  |
| Designation |             |           |              |           |