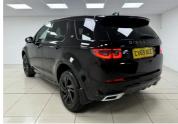

## 2019(69) Land Rover Discovery Sport 2.0 D180 R-Dynamic S 5dr Auto - Black Pack £18,795

## Overview

Mileage 58,780 miles

| Fuel Type   | Engine Size | Bodystyle | Transmission | Exterior  |
|-------------|-------------|-----------|--------------|-----------|
| Diesel      | 21          | Station   | Automatic    | Colour    |
|             |             | Wagon     |              | Santorini |
|             |             |           |              | Black     |
|             |             |           |              | Metallic  |
| Designation |             |           |              |           |