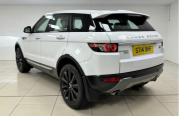

## 2014(14) Land Rover Range Rover Evoque 2.2 SD4 Prestige 5dr Auto Pan Roof Low Milage £11,495

## Overview

| Mileage  | Fuel Type    | Engine Size | Bodystyle | Transmission | Exterior   |
|----------|--------------|-------------|-----------|--------------|------------|
| 53,410   | Diesel       | 2.2         | Hatchback | Automatic    | Colour     |
| miles    |              |             |           |              | Fuji White |
| Previous | Registration |             |           |              |            |
| Owners   | ST14BHF      |             |           |              |            |
|          |              |             |           |              |            |