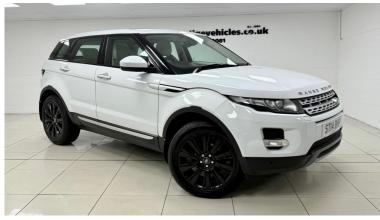

## 2014(14) Land Rover Range Rover Evoque 2.2 SD4 Prestige 5dr Auto Pan Roof Low Milage £11,495

## Overview

| Mileage  | Fuel Type    | Engine Size | Bodystyle | Transmission | Exterior   |
|----------|--------------|-------------|-----------|--------------|------------|
| 53,410   | Diesel       | 2.2         | Hatchback | Automatic    | Colour     |
| miles    |              |             |           |              | Fuji White |
| Previous | Registration |             |           |              |            |
| Owners   | ST14BHF      |             |           |              |            |
|          |              |             |           |              |            |