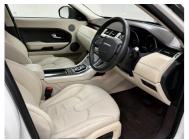

## 2014(14) Land Rover Range Rover Evoque 2.2 SD4 Prestige 5dr Auto Pan Roof Low Milage £11,495

## Overview

| Mileage  | Fuel Type    | Engine Size | Bodystyle | Transmission | Exterior   |
|----------|--------------|-------------|-----------|--------------|------------|
| 53,410   | Diesel       | 2.2         | Hatchback | Automatic    | Colour     |
| miles    |              |             |           |              | Fuji White |
| Previous | Registration |             |           |              |            |
| Owners   | ST14BHF      |             |           |              |            |
|          |              |             |           |              |            |