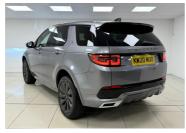

## 2020(20) Land Rover Discovery Sport 2.0 D180 R-Dynamic SE 5dr Auto - Pan Roof £22,490

## Overview

Sunday

| Mileage | Fuel Type    | Engine Size | Bodystyle | Transmission | Exterior |
|---------|--------------|-------------|-----------|--------------|----------|
| 42,062  | Diesel       | 21          | Station   | Automatic    | Colour   |
| miles   |              |             | Wagon     |              | Grey     |
|         |              |             |           |              | Metallic |
| revious | Registration |             |           |              |          |
| Owners  | KM20MUO      |             |           |              |          |