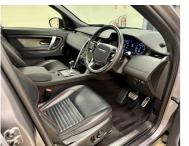

## 2020(20) Land Rover Discovery Sport 2.0 D180 R-Dynamic SE 5dr Auto - Pan Roof £22,490

## Overview

Sunday

| Mileage | Fuel Type    | Engine Size | Bodystyle | Transmission | Exterior |
|---------|--------------|-------------|-----------|--------------|----------|
| 42,062  | Diesel       | 21          | Station   | Automatic    | Colour   |
| miles   |              |             | Wagon     |              | Grey     |
|         |              |             |           |              | Metallic |
| revious | Registration |             |           |              |          |
| Owners  | KM20MUO      |             |           |              |          |