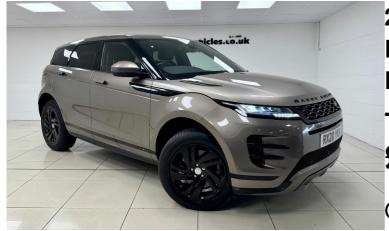

## 2020(20) Land Rover Range Rover Evoque 2.0 D150 R-Dynamic S 5dr Auto - Black Pack -Low Miles

£21,495

Overview

| Mileage | Fuel Type    | Engine Size | Bodystyle | Transmission | Exterior |
|---------|--------------|-------------|-----------|--------------|----------|
| 22,131  | Diesel       | 21          | Hatchback | Automatic    | Colour   |
| miles   |              |             |           |              | KAIKOURA |
| Duning  | Danistastiaa |             |           |              | STONE    |

Previous Registration
Owners RX20YKH