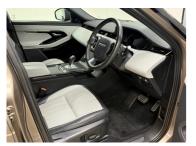

## 2020(20) Land Rover Range Rover Evoque 2.0 D150 R-Dynamic S 5dr Auto - Black Pack -Low Miles

£21,495

Overview

| Mileage | Fuel Type    | Engine Size | Bodystyle | Transmission | Exterior |
|---------|--------------|-------------|-----------|--------------|----------|
| 22,131  | Diesel       | 21          | Hatchback | Automatic    | Colour   |
| miles   |              |             |           |              | KAIKOURA |
| Duning  | Danistastiaa |             |           |              | STONE    |