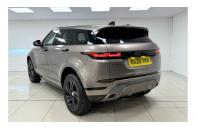

## 2020(20) Land Rover Range Rover Evoque 2.0 D150 R-Dynamic S 5dr Auto - Black Pack -Low Miles

£21,495

Overview

| Mileage | Fuel Type    | Engine Size | Bodystyle | Transmission | Exterior |
|---------|--------------|-------------|-----------|--------------|----------|
| 22,131  | Diesel       | 21          | Hatchback | Automatic    | Colour   |
| miles   |              |             |           |              | KAIKOURA |
| Duning  | Danistastiaa |             |           |              | STONE    |