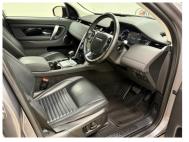

## 2019(19) Land Rover Discovery Sport 2.0 D180 S 5dr Auto -Black Pack -19" Wheels £18,250

## Overview

| Mileage | Fuel Type | <b>Engine Size</b> | Bodystyle | Transmission | Exterior   |
|---------|-----------|--------------------|-----------|--------------|------------|
| 43,000  | Diesel    | 21                 | Station   | Automatic    | Colour     |
| miles   |           |                    | Wagon     |              | Eiger Grey |
|         |           |                    |           |              | Metallic   |