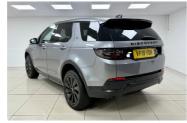

## 2019(19) Land Rover Discovery Sport 2.0 D180 S 5dr Auto -Black Pack -19" Wheels £18,250

## Overview

| Mileage | Fuel Type | <b>Engine Size</b> | Bodystyle | Transmission | Exterior   |
|---------|-----------|--------------------|-----------|--------------|------------|
| 43,000  | Diesel    | 21                 | Station   | Automatic    | Colour     |
| miles   |           |                    | Wagon     |              | Eiger Grey |
|         |           |                    |           |              | Metallic   |