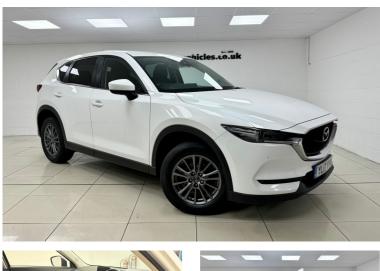

## 2017(17) Mazda CX-5 2.2d SE-L Nav 5dr AWD **£6,250**

## Overview

| Mileage            | Fuel Type               | Engine Size | Bodystyle | Transmission | Exterior        |
|--------------------|-------------------------|-------------|-----------|--------------|-----------------|
| 139,394<br>miles   | Diesel                  | 2.2         | Estate    | Manual       | Colour<br>White |
| Previous<br>Owners | Registration<br>YL17YYK |             |           |              |                 |
| 1                  |                         |             |           |              |                 |